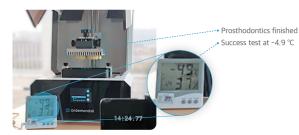

#### 2. Temperature Stability

Heating temperature control section
Heat Vent

- Automatic temperature control system allows to maintain optimal temperature for printing
- Improved resin flow and printing success rate