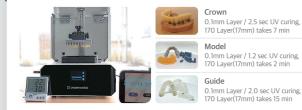

#### OnDemand3D Printing Application

Implant Surgical Guide Stent, Temporary Crown, Model, Clear Aligner Molds, Directly printing Clear Aligner, Denture Base etc.

#### Precision and Printing Speed

0

50

Printe

100 Printing Speed(mm/h)