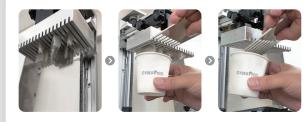

### 4. Convenient Post Treatment

Easy post-processing channel plateEasy and clean separation of the model from the plate with a scraper

Channel plate makes the model strong and solid