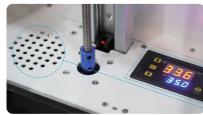

#### 1. UV Light Power Stability

- It is possible to easily check voltage supply and accordingly install and calibrate voltage for UV LED.
- Optimized settings allow to get the best of the printer regardless
   of operation site.