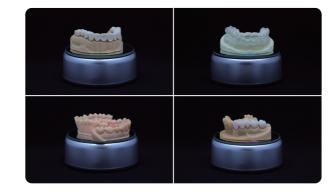

#### OnDemand3D Printing Application

Implant Surgical Guide Stent, Temporary Crown, Model, Clear Aligner Molds, Directly printing Clear Aligner, Denture Base etc.