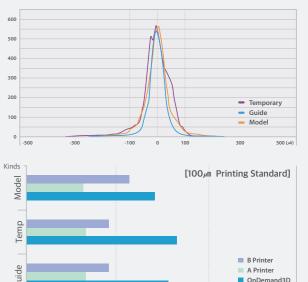

e Base etc.

#### Main Specifications

| Details           | Specifications                      |
|-------------------|-------------------------------------|
| Туре              | Monochrome LCD 6.1inch              |
| X-Y Resolution    | 2560 × 1620 / 2K (XY 51µm)          |
| Z Resolution      | 20µm ~ 200µm                        |
| Building Size     | X82mm Y130mm Z150mm                 |
| Light Source      | 405mm Arrayed LED / 80W             |
| Build Plate Type  | Leveling Free / Channel Plate       |
| Machine Dimension | W 330mm D 300mm H 470mm             |
| Heating           | Auto Heating Chamber / Light sensor |
| Weight            | 17kg                                |
| Power             | AC 110~220, 350W                    |

#### Precision and Printing Speed

0





50

Printe

100 Printing Speed(mm/h)