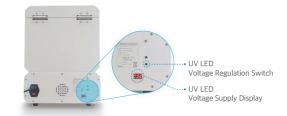

#### 1. UV Light Power Stability

- It is possible to easily check voltage supply and accordingly install and calibrate voltage for UV LED.
- Optimized settings allow to get the best of the printer regardless
   of operation site.